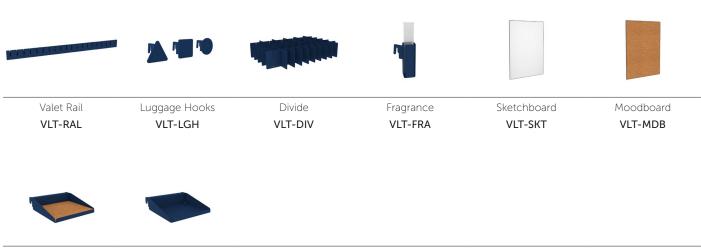

### Kit of Parts

Display Shelf (with cork liner) VLT-DSC

Display Shelf (without cork liner) VLT-DSW

## **Dimensions**

One Size **Valet Rail** 1½"h x ¾"d x 23½"w Luggage Hooks 9½"w x 2¼" x 2"

**Divide** 14"h x 3/4"d x 9"d Fragrance 150"h x 30"w x 75"d

### **Technical Specification**

- Luggage Hooks come as a pack of three; triangle, circle & square
- Shelf weight limit: 22lbs
- Valet Collections comes as standard in one finish
- Other RAL Classic colors available for an upcharge
- Fixing kits for Valet Rail supplied dependant on material being fixed to
- 5 year warranty on all structural elements (subject to normal conditions of use and care)
- Glass test tube provided with Fragrance accessory, client provides own oils/ florals