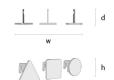

## **Dimensions**

One Size **Valet Rail** 1½"h x ¾"d x 23½"w Luggage Hooks 9½"w x 2¼" x 2"

**Divide** 14"h x 3/4"d x 9"d Fragrance 150"h x 30"w x 75"d