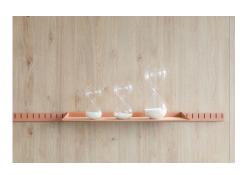

### Kit of Parts

Display Shelf (with cork liner) VLT-DSC

Display Shelf (without cork liner) VLT-DSW

# Display Shelf (with/out cork liner) $1\text{"h} \times 4\text{"}/2\text{"w} \times 4\text{"}/2\text{"d}$

1"h x 4½"w x 4½"d 1"h x 13"w x 2¾"d 1"h x 13"w x 9¾d 1"h x 22¼"w x 2¾"d 1"h x 22¼"w x 9¾d