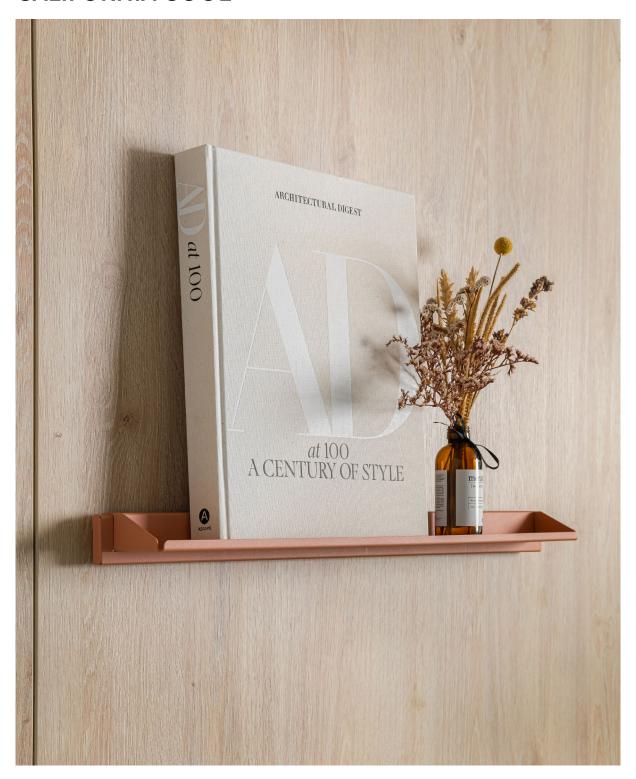

### Kit of Parts

Display Shelf (with cork liner) VLT-DSC

Display Shelf (without cork liner) VLT-DSW

# Display Shelf (with/out cork liner) $1\text{"h} \times 4\text{"}/2\text{"w} \times 4\text{"}/2\text{"d}$

1"h x 4½"w x 4½"d 1"h x 13"w x 2¾"d 1"h x 13"w x 9¾d 1"h x 22¼"w x 2¾"d 1"h x 22¼"w x 9¾d

# **CALIFORNIA COOL**