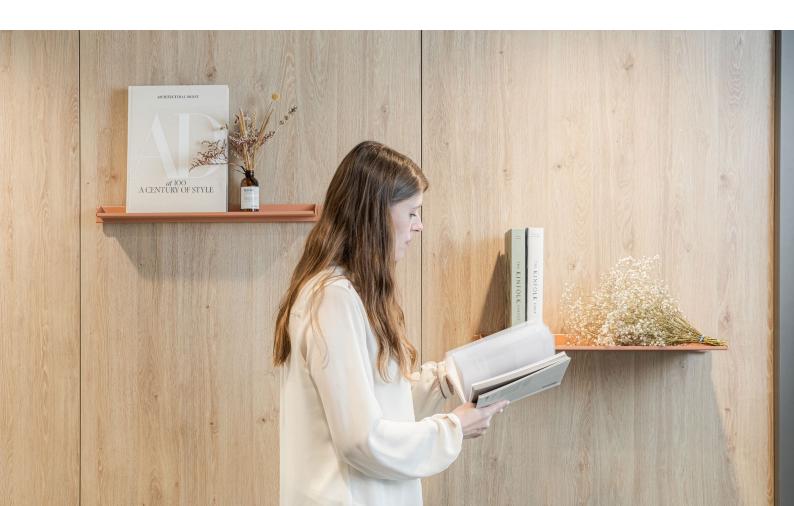

### Kit of Parts

Display Shelf (with cork liner) VLT-DSC

Display Shelf (without cork liner) VLT-DSW

# Display Shelf (with/out cork liner) $1\text{"h} \times 4\text{"}/2\text{"w} \times 4\text{"}/2\text{"d}$

1"h x 4½"w x 4½"d 1"h x 13"w x 2¾"d 1"h x 13"w x 9¾d 1"h x 22¼"w x 2¾"d 1"h x 22¼"w x 9¾d