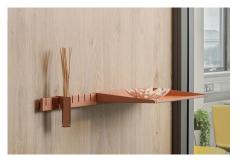

### Kit of Parts

Display Shelf (with cork liner) VLT-DSC

Display Shelf (without cork liner) VLT-DSW

# Display Shelf (with/out cork liner) $1\text{"h} \times 4\text{"}/2\text{"w} \times 4\text{"}/2\text{"d}$

1"h x 4½"w x 4½"d 1"h x 13"w x 2¾"d 1"h x 13"w x 9¾d 1"h x 22¼"w x 2¾"d 1"h x 22¼"w x 9¾d