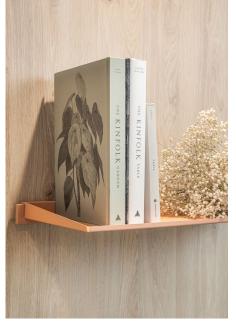

### Kit of Parts

Display Shelf (with cork liner) VLT-DSC

Display Shelf (without cork liner) VLT-DSW

# Display Shelf (with/out cork liner) $1\text{"h} \times 4\text{"}/2\text{"w} \times 4\text{"}/2\text{"d}$

1"h x 4½"w x 4½"d 1"h x 13"w x 2¾"d 1"h x 13"w x 9¾d 1"h x 22¼"w x 2¾"d 1"h x 22¼"w x 9¾d