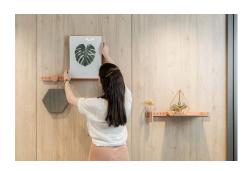

### Kit of Parts

Display Shelf (with cork liner) VLT-DSC

Display Shelf (without cork liner) VLT-DSW