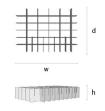

#### Sketchboard

XS S M L XL

11<sup>3</sup>/<sub>4</sub>"h x 8<sup>1</sup>/<sub>4</sub>"w x 1<sup>1</sup>/<sub>2</sub>"d 23<sup>1</sup>/<sub>2</sub>"h x 16<sup>3</sup>/<sub>4</sub>"w x 1<sup>1</sup>/<sub>2</sub>"d 33"h x 23<sup>1</sup>/<sub>4</sub>"w x 1<sup>1</sup>/<sub>2</sub>"d

#### Moodboard

11<sup>3</sup>/<sub>4</sub>"h x 8<sup>1</sup>/<sub>4</sub>"w x 1<sup>1</sup>/<sub>2</sub>"d 23<sup>1</sup>/<sub>2</sub>"h x 16<sup>3</sup>/<sub>4</sub>"w x 1<sup>1</sup>/<sub>2</sub>"d 33"h x 23<sup>1</sup>/<sub>4</sub>"w x 1<sup>1</sup>/<sub>2</sub>"d