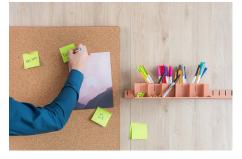

### Kit of Parts

Display Shelf (with cork liner) VLT-DSC

Display Shelf (without cork liner) VLT-DSW

### **Technical Specification**

- Luggage Hooks come as a pack of three; triangle, circle & square
- Shelf weight limit: 22lbs
- Valet Collections comes as standard in one finish
- Other RAL Classic colors available for an upcharge
- Fixing kits for Valet Rail supplied dependant on material being fixed to
- 5 year warranty on all structural elements (subject to normal conditions of use and care)
- Glass test tube provided with Fragrance accessory, client provides own oils/ florals