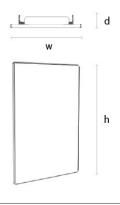

# Display Shelf (with/out cork liner) $1\text{"h} \times 4\text{"}/2\text{"w} \times 4\text{"}/2\text{"d}$

1"h x 4½"w x 4½"d 1"h x 13"w x 2¾"d 1"h x 13"w x 9¾d 1"h x 22¼"w x 2¾"d 1"h x 22¼"w x 9¾d