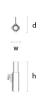

### **Technical Specification**

- Luggage Hooks come as a pack of three; triangle, circle & square
- Shelf weight limit: 22lbs
- Valet Collections comes as standard in one finish
- Other RAL Classic colors available for an upcharge
- Fixing kits for Valet Rail supplied dependant on material being fixed to
- 5 year warranty on all structural elements (subject to normal conditions of use and care)
- Glass test tube provided with Fragrance accessory, client provides own oils/ florals