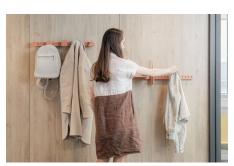

## **Dimensions**

One Size **Valet Rail** 1½"h x ¾"d x 23½"w Luggage Hooks 9½"w x 2¼" x 2"

**Divide** 14"h x 3/4"d x 9"d Fragrance 150"h x 30"w x 75"d

### **Technical Specification**

- Luggage Hooks come as a pack of three; triangle, circle & square
- Shelf weight limit: 22lbs
- Valet Collections comes as standard in one finish
- Other RAL Classic colors available for an upcharge
- Fixing kits for Valet Rail supplied dependant on material being fixed to
- 5 year warranty on all structural elements (subject to normal conditions of use and care)
- Glass test tube provided with Fragrance accessory, client provides own oils/ florals